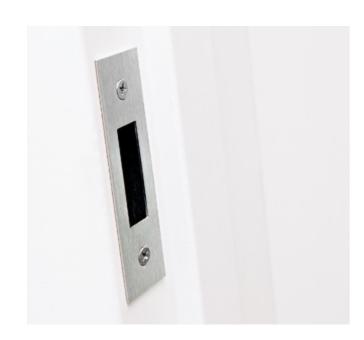

# Butt hinges

These are surface-mounted using self-drilling screws.

### Finishes available

Stainless steel