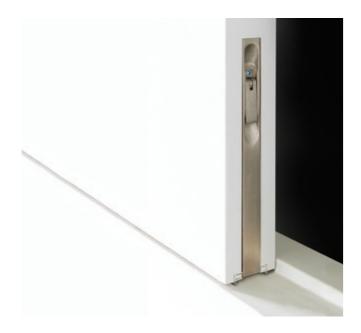

# ROC-York adjustable hinge

The ROC-York concealed hinge gives you adjustment on 3 axes combining the ultimate finish with ease of installation and versatility.

### Finishes available

Satin chrome