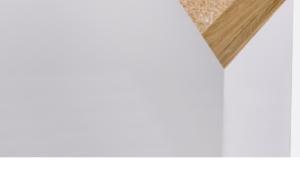

The Una system utilises an EZYJamb® frame made up of a single-piece metal section with a perforated bead and stop for fixing holes. The frame provides a strong and robust clean edge which can be plastered up to or tape and jointed to conceal the frame. Once installed the door can be finished along with the rest of the wall to completely hide the door.

# **Una** system

Prefer to use a timber door leaf?
The Una system combines a metal concealed frame with a solid core timber door leaf.

- 1 Wall construction
- 2 Una concealed frame
- 3 Plasterboard
- 4 Fixing area
- 5 Jointing compound/skim
- 6 Timber solid core door leaf
- 7 Intumescent seals
- 8 Intumescent mastic