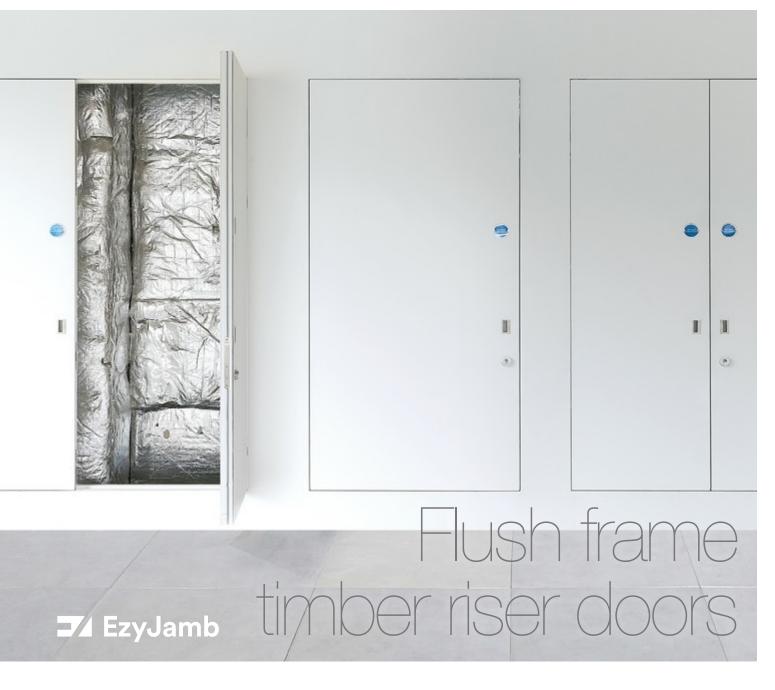

# What are Selo riser door systems?

Doorsets designed to conceal unsightly riser doors and service cupboards.

www.selo.global

The Una riser door system utilises a timber door leaf with a concealed metal frame which allows the fitting of standard locks and handles to match in with the rest of the project.

The Una system is provided as a full doorset with the frame made to size and supplied as a flat packed kit prepared for all ironmongery. The door leaf is provided with hinge cut outs and can be primed for on site finishing or pre-finished in our factory.

The timber door leaf enables you to fit standard ironmongery to it such as locks, flush bolts and handles. Concealed or visible butt hinges can provided depending on your finish, requirements and the budget.

The Una system utilises an EZYJamb® frame made up of a single-piece metal section with a perforated bead and stop for fixing holes. The frame provides a strong and robust clean edge which can be plastered up to or tape and jointed to conceal the frame. Once installed the door can be finished along with the rest of the wall to completely hide the door.