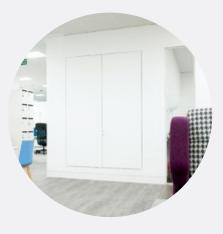

# What are Selo riser door systems?

Doorsets designed to conceal unsightly riser doors and service cupboards.

www.selo.global

The Una riser door system utilises a timber door leaf with a concealed metal frame which allows the fitting of standard locks and handles to match in with the rest of the project.

The Una system utilises an EZYJamb® frame made up of a single-piece metal section with a perforated bead and stop for fixing holes. The frame provides a strong and robust clean edge which can be plastered up to or tape and jointed to conceal the frame. Once installed the door can be finished along with the rest of the wall to completely hide the door.