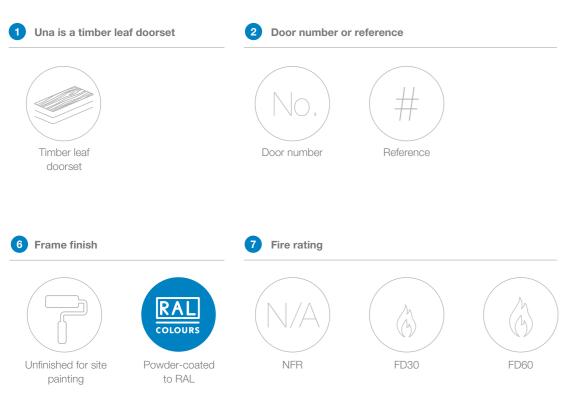

## Finishes

The metal frame and timber door leaf can be provided in a variety of different finishes.

#### Frame finishes

The frames are cold-rolled from high-performance steel and can be provided in 2 finishes:

### Unfinished for site painting

The frame is pre-etched and simply requires a metal primer to be applied to the frame before painting. The frame is usually painted in with the rest of the wall, alternatively it can be painted separately.

#### Powder-coated

The frame can be pre-finished in a polyester powder-coated finish to a standard RAL colour.

### Fire rating

### **Una features**

- The Una doorset has been fire tested by Exova
- > Fire certification for single and double door leafs
- Fire resistant up to FD30 and FD60 on all configurations

FD30