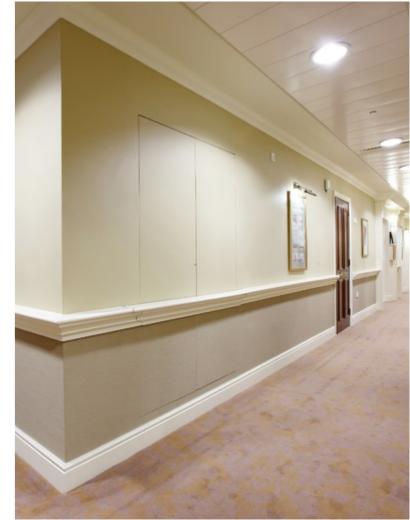

# What are Selo riser door systems?

Doorsets designed to conceal unsightly riser doors and service cupboards.

www.selo.global

The Una riser door system utilises a timber door leaf with a concealed metal frame which allows the fitting of standard locks and handles to match in with the rest of the project.

The Una system utilises an EZYJamb® frame made up of a single-piece metal section with a perforated bead and stop for fixing holes. The frame provides a strong and robust clean edge which can be plastered up to or tape and jointed to conceal the frame. Once installed the door can be finished along with the rest of the wall to completely hide the door.