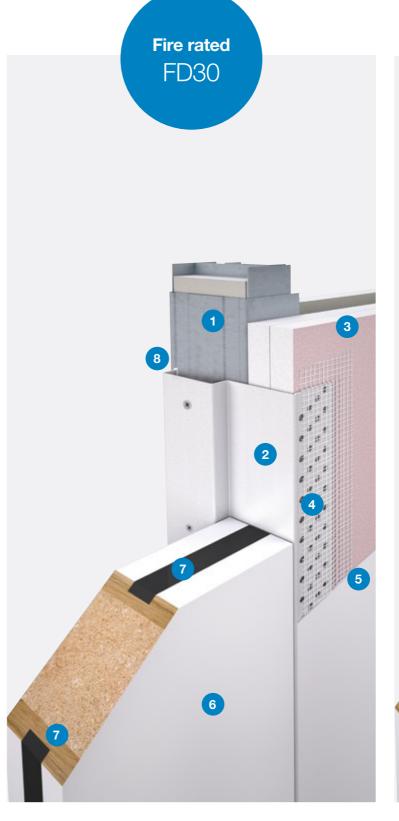

# **Una** system

Prefer to use a timber door leaf?
The Una system combines a metal concealed frame with a solid core timber door leaf.

- 1 Wall construction
- 2 Una concealed frame
- 3 Plasterboard
- 4 Fixing area
- 5 Jointing compound/skim
- 6 Timber solid core door leaf
- 7 Intumescent seals
- 8 Intumescent mastic

### **Una features**

- The Una doorset has been fire tested by Exova
- > Fire certification for single and double door leafs
- Fire resistant up to FD30 and FD60 on all configurations

FD30