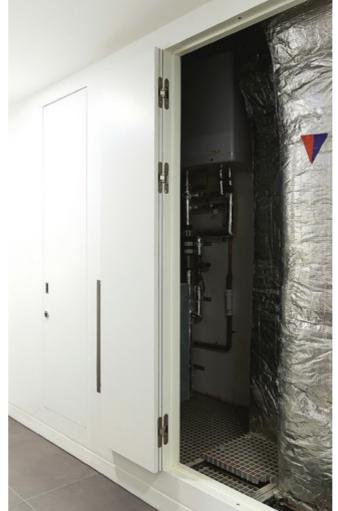

# What are Selo riser door systems?

Doorsets designed to conceal unsightly riser doors and service cupboards.

www.selo.global

The Una riser door system utilises a timber door leaf with a concealed metal frame which allows the fitting of standard locks and handles to match in with the rest of the project.

The Una system utilises an EZYJamb® frame made up of a single-piece metal section with a perforated bead and stop for fixing holes. The frame provides a strong and robust clean edge which can be plastered up to or tape and jointed to conceal the frame. Once installed the door can be finished along with the rest of the wall to completely hide the door.