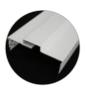

The Una system utilises an EZYJamb® frame made up of a single-piece metal section with a perforated bead and stop for fixing holes. The frame provides a strong and robust clean edge which can be plastered up to or tape and jointed to conceal the frame. Once installed the door can be finished along with the rest of the wall to completely hide the door.

# **Una** system

Prefer to use a timber door leaf?
The Una system combines a metal concealed frame with a solid core timber door leaf.

- 1 Wall construction
- 2 Una concealed frame
- 3 Plasterboard
- 4 Fixing area
- 5 Jointing compound/skim
- 6 Timber solid core door leaf
- 7 Intumescent seals
- 8 Intumescent mastic