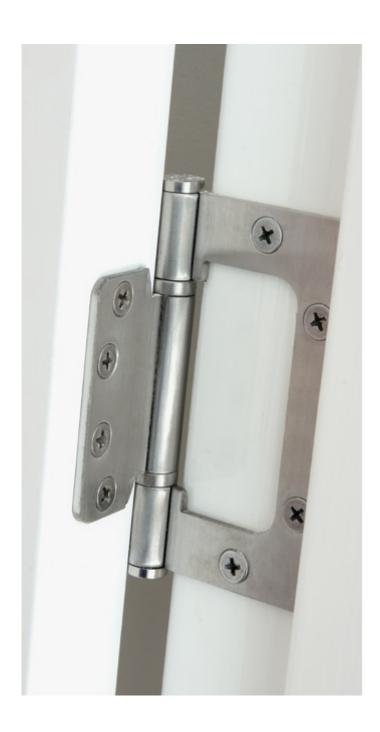

# Butt hinges

These are surface-mounted using self-drilling screws.

### Finishes available

Stainless steel

### Fire rating

### **Door thickness**