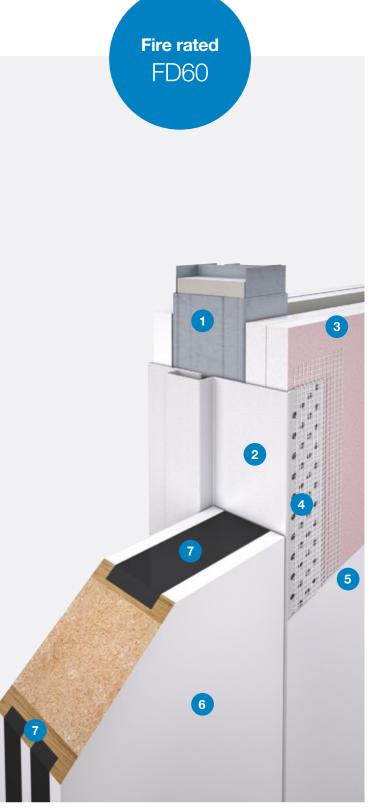

# **Una** system

Prefer to use a timber door leaf?
The Una system combines a metal concealed frame with a solid core timber door leaf.

- 1 Wall construction
- 2 Una concealed frame
- 3 Plasterboard
- 4 Fixing area
- 5 Jointing compound/skim
- 6 Timber solid core door leaf
- 7 Intumescent seals
- 8 Intumescent mastic

### **Una features**

- The Una doorset has been fire tested by Exova
- > Fire certification for single and double door leafs
- Fire resistant up to FD30 and FD60 on all configurations

FD30