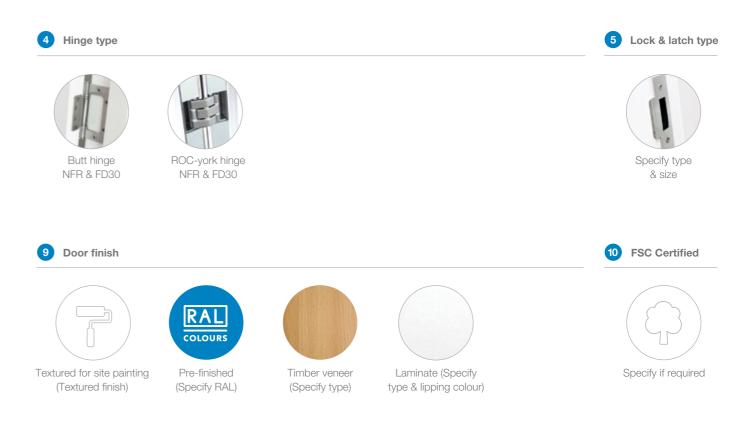

# Butt hinges

These are surface-mounted using self-drilling screws.

# ROC-York adjustable hinge

The ROC-York concealed hinge gives you adjustment on 3 axes combining the ultimate finish with ease of installation and versatility.

### **Door leaf finishes**

### Textured P

Provided pre-primed for The door painting on site. provided provid

#### **Pre-finished paint**

The door leafs can be provided pre-painted to a standard RAL colour.

#### Veneered

The door leafs can be veneered in any species of timber veneer and then lacquered in a 30% clear sheen.

#### Laminate

Laminate coating for a more robust finish.

Www.selo.global Una Timber riser door system | 11