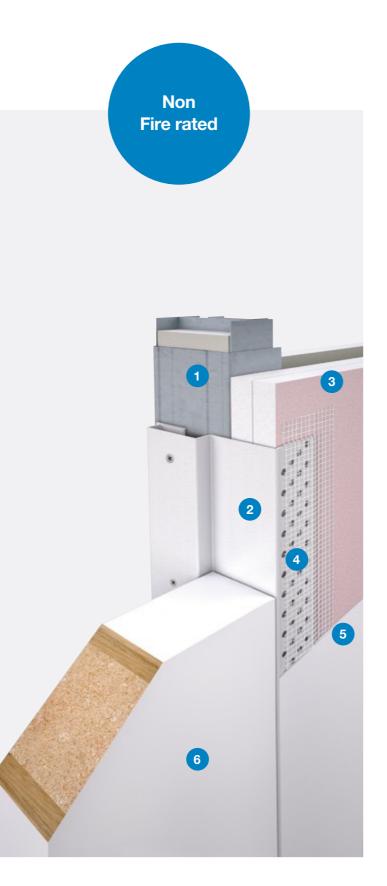

# **Una** system

Prefer to use a timber door leaf?
The Una system combines a metal concealed frame with a solid core timber door leaf.

- 1 Wall construction
- 2 Una concealed frame
- 3 Plasterboard
- 4 Fixing area
- 5 Jointing compound/skim
- 6 Timber solid core door leaf
- 7 Intumescent seals
- 8 Intumescent mastic