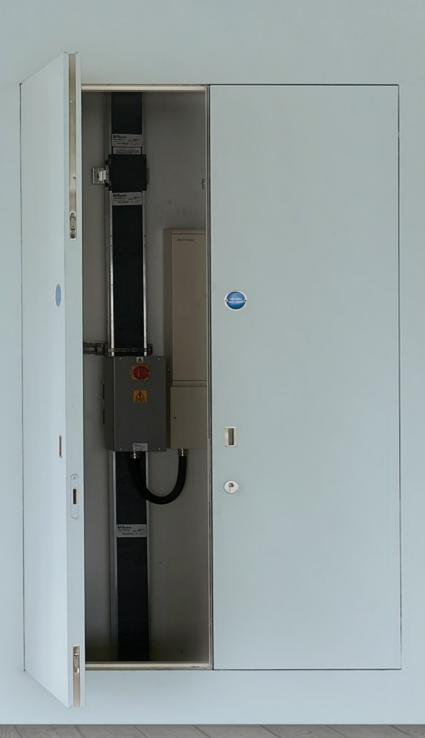

# What are Selo riser door systems?

Doorsets designed to conceal unsightly riser doors and service cupboards.

www.selo.global

The Una riser door system utilises a timber door leaf with a concealed metal frame which allows the fitting of standard locks and handles to match in with the rest of the project.

The Una system utilises an EZYJamb® frame made up of a single-piece metal section with a perforated bead and stop for fixing holes. The frame provides a strong and robust clean edge which can be plastered up to or tape and jointed to conceal the frame. Once installed the door can be finished along with the rest of the wall to completely hide the door.