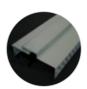

The Una system utilises an EZYJamb® frame made up of a single-piece metal section with a perforated bead and stop for fixing holes. The frame provides a strong and robust clean edge which can be plastered up to or tape and jointed to conceal the frame. Once installed the door can be finished along with the rest of the wall to completely hide the door.

# **Una** system

Prefer to use a timber door leaf?
The Una system combines a metal concealed frame with a solid core timber door leaf.

- 1 Wall construction
- 2 Una concealed frame
- 3 Plasterboard
- 4 Fixing area
- 5 Jointing compound/skim
- 6 Timber solid core door leaf
- 7 Intumescent seals
- 8 Intumescent mastic