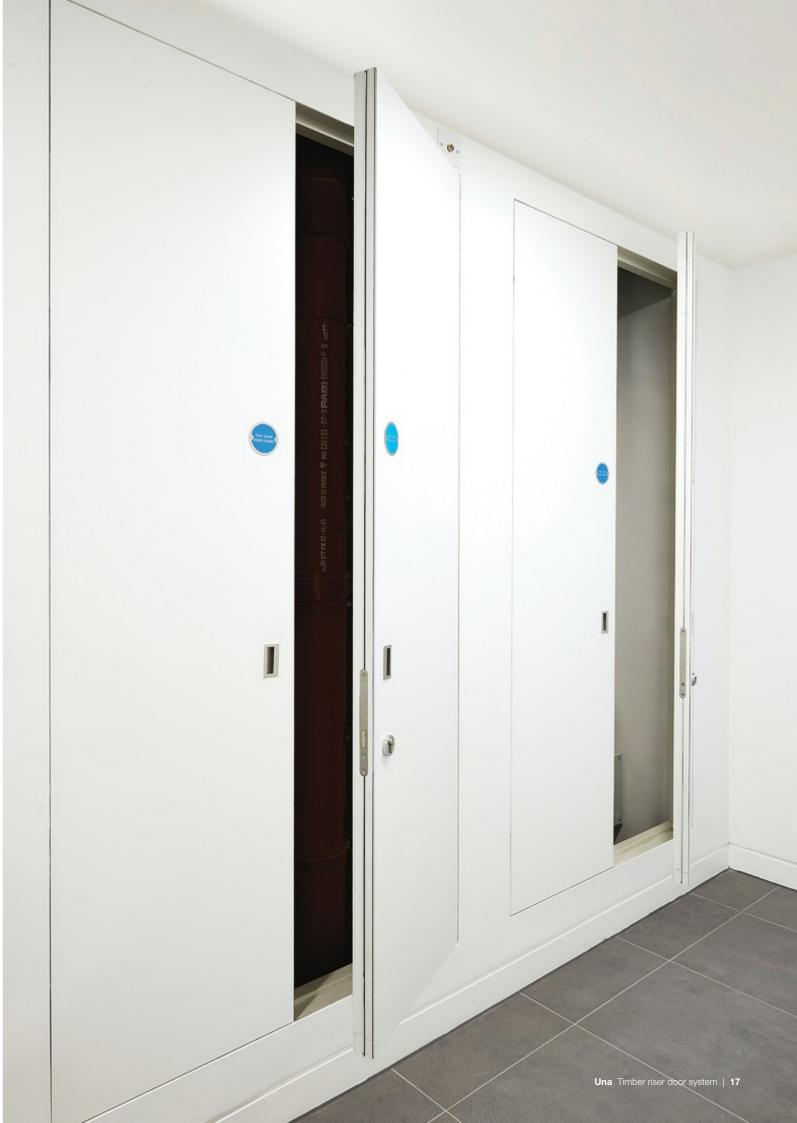

# What are Selo riser door systems?

Doorsets designed to conceal unsightly riser doors and service cupboards.

www.selo.global

The Una riser door system utilises a timber door leaf with a concealed metal frame which allows the fitting of standard locks and handles to match in with the rest of the project.

The Una system is provided as a full doorset with the frame made to size and supplied as a flat packed kit prepared for all ironmongery. The door leaf is provided with hinge cut outs and can be primed for on site finishing or pre-finished in our factory.

The timber door leaf enables you to fit standard ironmongery to it such as locks, flush bolts and handles. Concealed or visible butt hinges can provided depending on your finish, requirements and the budget.

The Una system utilises an EZYJamb® frame made up of a single-piece metal section with a perforated bead and stop for fixing holes. The frame provides a strong and robust clean edge which can be plastered up to or tape and jointed to conceal the frame. Once installed the door can be finished along with the rest of the wall to completely hide the door.