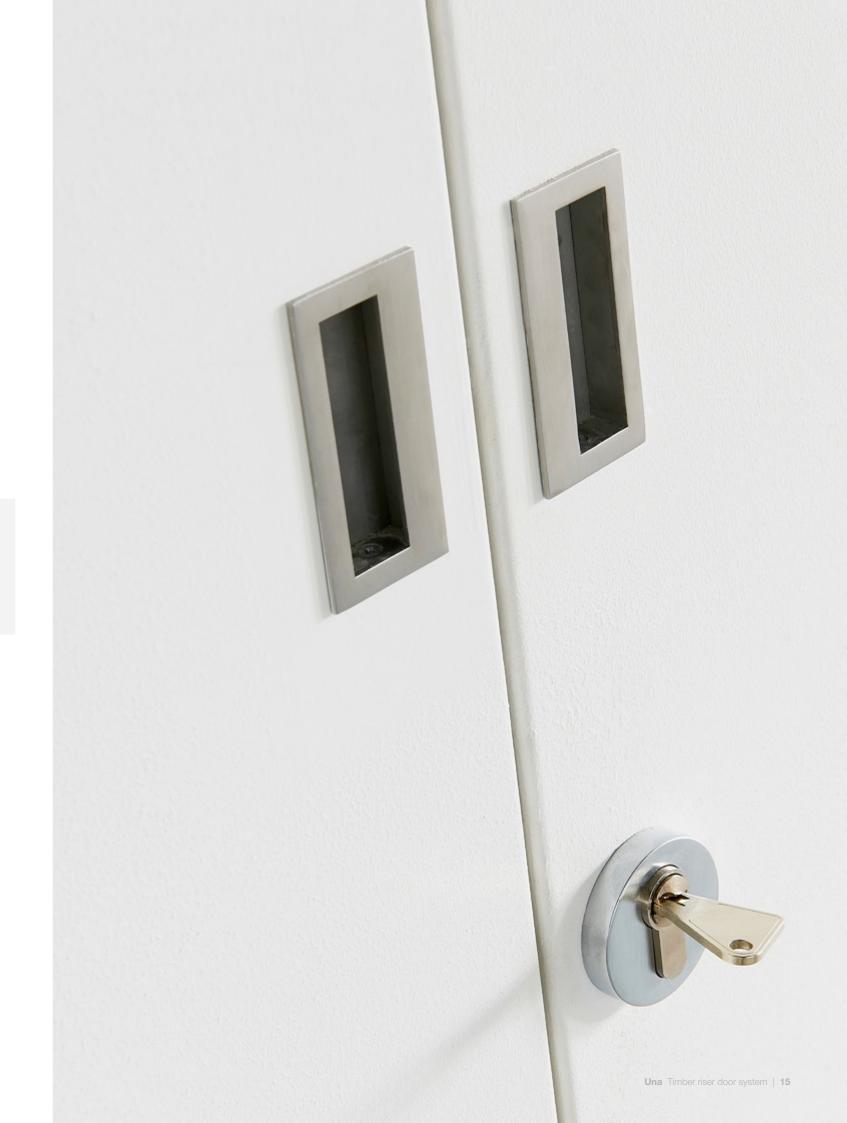

# Ironmongery

Standard ironmongery can be used with the Una system.

### Lock and latch preparation

The frame is prepared to receive the lock or latch that will be used in the door. Almost all standard lock and latch types are compatible with the frame. The strike plate is included with the doorset but the actual lock or latch is not. The lock/latch is fitted to the door on site.

- > Stainless steel as standard. Specify alternative finish if needed
- > Provided with a black plastic lock keep insert
- The strike plate is surface-mounted onto the frame

### Flush bolts

Flush bolts can be fitted in the normal fashion. (Supplied by others.)