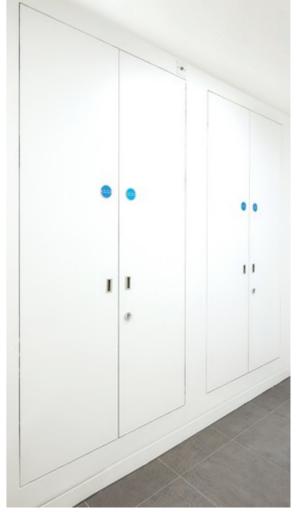

# What are Selo riser door systems?

Doorsets designed to conceal unsightly riser doors and service cupboards.

www.selo.global

The Una riser door system utilises a timber door leaf with a concealed metal frame which allows the fitting of standard locks and handles to match in with the rest of the project.

The Una system is provided as a full doorset with the frame made to size and supplied as a flat packed kit prepared for all ironmongery. The door leaf is provided with hinge cut outs and can be primed for on site finishing or pre-finished in our factory.

The timber door leaf enables you to fit standard ironmongery to it such as locks, flush bolts and handles. Concealed or visible butt hinges can provided depending on your finish, requirements and the budget.