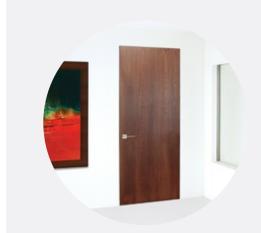

# What are Selo riser door systems?

Doorsets designed to conceal unsightly riser doors and service cupboards.

www.selo.global

The Una riser door system utilises a timber door leaf with a concealed metal frame which allows the fitting of standard locks and handles to match in with the rest of the project.

The Una system is provided as a full doorset with the frame made to size and supplied as a flat packed kit prepared for all ironmongery. The door leaf is provided with hinge cut outs and can be primed for on site finishing or pre-finished in our factory.