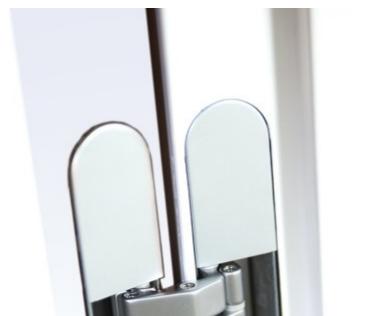

# ROC-York adjustable hinge

The ROC-York concealed hinge gives you adjustment on 3 axes combining the ultimate finish with ease of installation and versatility.

# Y: Depth +1mm

44mm core

### **Adjustments**

X: Horizontal +3mm, -2mm

Z: Vertical +3mm

### **Options**

For doors of a weight up to 60kg RY-45 For doors of a weight up to 100kg RY-80

www.selo.global Una Timber riser door system | 13