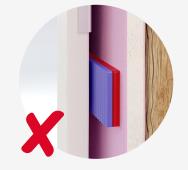

## Why an **Adjustable Frame** is the future for riser doorsets...

As risers get tighter for space; a common scenario where ducting or services are sitting directly behind the door/frame, there is no room for access to pack or fire-stop the frame correctly.

## SPECIAL FEATURES

- ✓ Access is not required behind the frame when used in conjunction with Quench<sup>®</sup> fire-stopping intumescent
- ✓ Eliminates the need for plastic packers