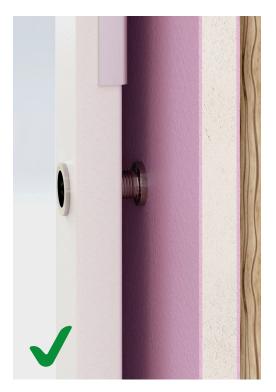

## Why an **Adjustable Frame** is the future for riser doorsets...

As risers get tighter for space; a common scenario where ducting or services are sitting directly behind the door/frame, there is no room for access to pack or fire-stop the frame correctly.

## SPECIAL FEATURES

- ✓ Access is not required behind the frame when used in conjunction with Quench<sup>®</sup> fire-stopping intumescent
- ✓ Eliminates the need for plastic packers