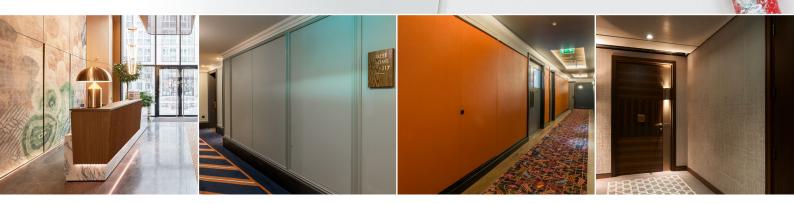

## Quadra+ Riser Doors Finishing & Decoration

Customise your doorset to suit your interior. As standard, the Quadra+ doorset receives a powder coated finish, ready to be installed, overpainted or wallpapered.